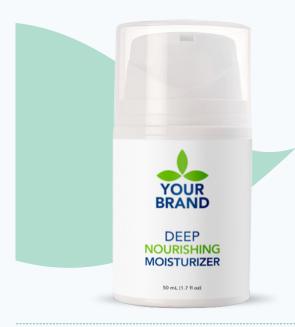

#### DEEP NOURISHING MOISTURIZER

#### 50 mL | 500 mg

#### **DEEP NOURISHING MOISTURIZER:**

Our Deep Nourishing Moisturizer is great for repairing and softening dry skin. This infused daily moisturizer is designed for, and loved by, all skin types. Our moisturizer uses vitamins, extracts, oils and ingredients recognized worldwide for their positive moisturizing, restoring and nourishing effects.

#### STANDARD PACKAGING:

50 mL white PP plastic bottle and white PP plastic airless pump with clear overcap.