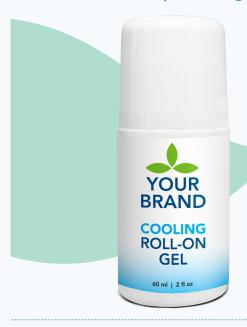

#### COOLING ROLL-ON GEL

2 oz | 500 mg

#### **COOLING ROLL-ON GEL:**

Our proprietary gel formulas increase efficacy and absorbency. With 6 Essential Oils and Menthol Crystals, our cooling roll-on gel creates a refreshingly cool and non-greasy topical sensation that promotes soothing, loosening and relaxation of the affected area.

#### STANDARD PACKAGING:

2 oz white roll-on bottle with white flat top.