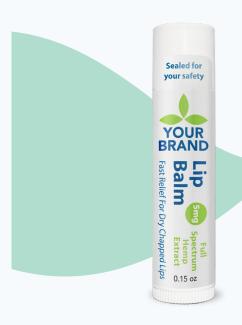

#### **CBD LIP BALM**

#### 0.15 oz | 5 mg

#### **CBD LIP BALM:**

Our best selling lip balms are the perfect match for moisture-starved lips. Easy to use, just twist up the balm and rub directly on lips for fast and effective relief. Keep one in your pocket for easy access.

#### STANDARD PACKAGING:

0.15 oz twist-up tube with sealed cap.