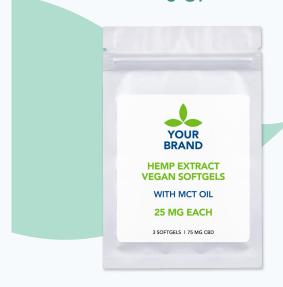

#### **VEGAN SOFTGEL SACHET**

#### 30 mg | 75 mg | 150 mg | 300 mg 3 CT

#### **VEGAN SOFTGELS:**

Our full spectrum CBD vegan softgels provides CBD with the additional hemp terpenes and cannabinoids to maximize hemp benefits. They come in sachet packs of 3, and there are 4 dosage strengths: 10mg, 25mg, 50mg, and 100mg.

#### **INGREDIENTS:**

Refined Coconut Oil, Corn Starch, Vegetable Glycerin, Sorbitol, Carrageenan, Purified Water, Hemp Extract.

#### STANDARD PACKAGING:

White 2" x 3" sachet bag with resealable closure.