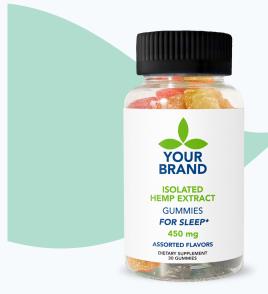

# ISOLATED CBD SLEEP GUMMIES

30 CT | 300 mg

#### **30 CT ISOLATED CBD SLEEP GUMMIES:**

With the combination of Isolated Hemp Extract, CBN Extract, and Melatonin, our Sleep Gummies help to calm a busy mind and support sleep naturally.

#### **INGREDIENTS:**

Corn Syrup, Sugar, Pectin, Citric Acid, Sodium Citrate, Coconut Oil, Hemp Extract, Melatonin, Natural Flavors and Colors.

#### **STANDARD PACKAGING:**

175cc PET bottle with CRC (child-resistant cap).