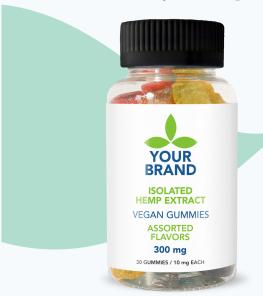

# ISOLATED CBD VEGAN GUMMIES

30 CT | 300 mg

#### **30 CT ISOLATED CBD VEGAN GUMMIES:**

Sweet and tangy treats with 10 mgs of isolated CBD extract in each one. The assorted flavors are very tasty and a great way to satisfy your sweet tooth and give you a dose of pure CBD.

#### **INGREDIENTS:**

Corn Syrup, Sugar, Pectin, Citric Acid, Sodium Citrate, Coconut Oil, Hemp Extract, Natural Flavors and Colors.

#### **STANDARD PACKAGING:**

175cc PET bottle with CRC (child-resistant cap).