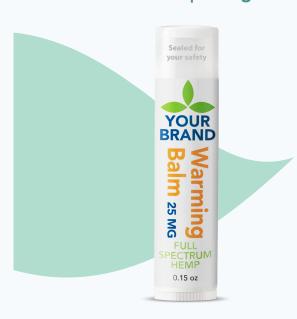

#### WARMING BALM TUBE

0.15 oz | 25 mg

#### **WARMING BALM:**

Same premium formula as in our jars but packaged in a convenient pocket sized twist-up tube to provide the same fast warm repairing effect anywhere and anytime you may need it. Perfect when paired with the cooling balms to provide both an icy and hot feeling as needed. This is a perfect POP countertop impulse purchase item or healthful promotional item.

#### **STANDARD PACKAGING:**

0.15 oz twist-up tube with sealed cap.