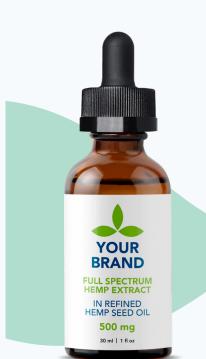

#### **TINCTURES**

300 mg | 500 mg | 750 mg 1500 mg | 3000 mg 1 oz

## FULL SPECTRUM TINCTURES:

These tinctures are made with full spectrum distillate, and are carefully manufactured to retain valuable minor cannabinoids and naturally occurring terpenes.

#### **INGREDIENTS:**

Refined Hemp Seed Oil, Hemp Extract.

#### STANDARD PACKAGING:

1 fl oz (30 mL) amber glass boston round bottle and black CRC (child-resistant cap) with glass pipette and external tamper evident shrink band.