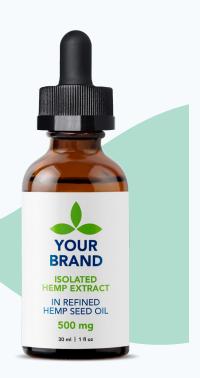

#### **TINCTURES**

300 mg | 500 mg | 750 mg 1500 mg | 3000 mg 1 oz

## ISOLATED CBD TINCTURES:

The Isolated CBD line of tinctures are made for markets and customers wanting non-detectable THC, or any other minor cannabinoids. This is the cleanest and simplest delivery of pure CBD available.

#### **INGREDIENTS:**

Refined Hemp Seed Oil, Hemp Extract.

#### STANDARD PACKAGING:

1 fl oz (30 mL) amber glass boston round bottle and black CRC (child-resistant cap) with glass pipette and external tamper evident shrink band.