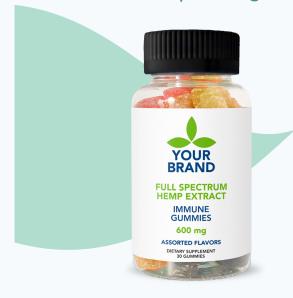

# FULL SPECTRUM IMMUNE GUMMIES

30 CT | 600 mg

#### 30 CT FULL SPECTRUM IMMUNE GUMMIES:

With Elderberry, Vitamin C, Vitamin E, Vitamin B6 and Zinc, our Immune Gummies are packed full of immune system boosting power!

#### **INGREDIENTS:**

Corn Syrup, Sugar, Pectin, Citric Acid, Sodium Citrate, Coconut Oil, Elderberry Syrup, Vitamin C, Hemp Extract, Zinc, Vitamin B6, Natural Flavors and Colors.

#### STANDARD PACKAGING:

175cc PET bottle with CRC (child-resistant cap).