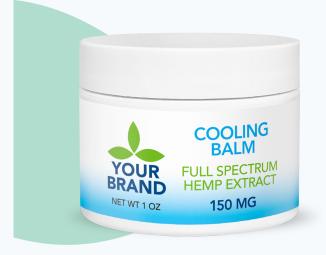

#### **COOLING BALM JAR**

1 oz | 150 mg

#### **COOLING BALM:**

Part of our flagship collection - With a unique blend of essential oils and carefully formulated ingredients, this EHP best-seller brings an effective sensation and a subtle yet powerfully soothing scent.

#### STANDARD PACKAGING:

1 oz white double wall plastic jar with white plastic lid.