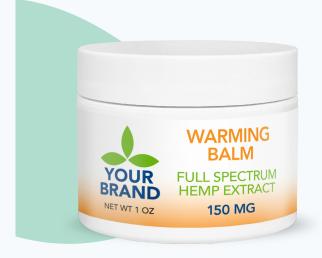

#### WARMING BALM JAR

1 oz | 150 mg

#### **WARMING BALM:**

Part of our flagship collection - With the smooth-applying, easily-absorbed nature of this formulation, it's users enjoy a deep and relaxing benefit, along with the aroma of cinnamon and peppermint. Complete the collection by pairing with the Cooling Balm.

#### STANDARD PACKAGING:

1 oz white double wall plastic jar with white plastic lid.