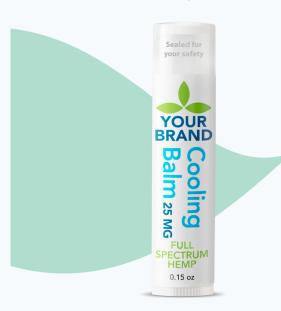

#### **COOLING TUBE**

0.15 oz | 25 mg

#### **COOLING BALM:**

Same premium formula as in our jars but packaged in a convenient pocket sized twist-up tube to provide the same fast powerful restoring effect anywhere and anytime you may need it. This is a perfect POP countertop impulse purchase item or healthful promotional item.

#### STANDARD PACKAGING:

0.15 oz twist-up tube with sealed cap.