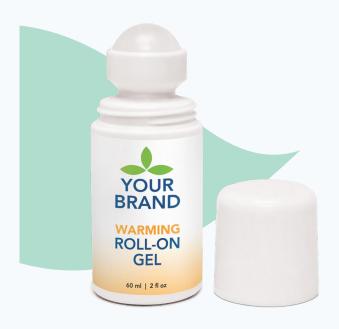

#### WARMING ROLL-ON GEL

2 oz | 500 mg

#### **WARMING ROLL-ON GEL:**

Our proprietary gel formulas increase efficacy and absorbency. With 6 Essential Oils including Camphor, Cinnamon, and Black Pepper, our warming roll-on gel creates a warm, non-greasy and comforting topical sensation that promotes soothing, loosening and relaxation of the affected area. This is a perfect combination when used with our cooling gel.

#### STANDARD PACKAGING:

2 oz white roll-on bottle with white flat top.

1725 Skyway Drive, Suite 150 • Longmont, CO 80504 EliteHealthPartners.com • 720.961.9650